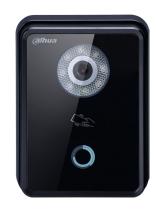

## VTO5110B

## Analog Villa Outdoor Station

| <b>Technical Specification</b> |                                     |  |
|--------------------------------|-------------------------------------|--|
| Mode                           | VTO5110B                            |  |
| System                         |                                     |  |
| Main Processor                 | NEC MCU                             |  |
| Operation System               | Simple OSD                          |  |
| Video                          |                                     |  |
| Image Sensor                   | 1/3" 600 lines CMOS                 |  |
| Day/Night                      | Color Image                         |  |
| Audio                          |                                     |  |
| Audio Input                    | Omnidirectional Mic                 |  |
| Audio Output                   | Built-in Speaker                    |  |
| Bidirectional Talk             | Support Dual-way Bidirectional talk |  |
| Operation Mode                 |                                     |  |
| Keypad                         | Touch Button                        |  |
| Reader                         | Mifare Card                         |  |
| Interface                      |                                     |  |
| Door Control                   | 1                                   |  |
| Alarm In                       | 2(1ch unlock button, 1ch feedback)  |  |
| Tamper Switch                  | 1                                   |  |
| General                        |                                     |  |
| Ingress Protection             | IP65                                |  |
| Installation                   | Surface                             |  |
| Material                       | Tempered Glass                      |  |
| Power                          | DC 24V                              |  |
| Power Consumption              | Standby ≤1W, Work ≤4W               |  |

## **Features**

- 600TVL CMOS camera
- · Tempered glass panel, IP65
- · Color video & audio intercom
- · Night vision
- · Group call
- · Surface mounted

| Working Temperature | -30°C~+60°C            |
|---------------------|------------------------|
|                     | 10%~90%RH              |
| Relative Humidity   | 10% 90%KH              |
| Dimensions          | 114.2mm×154.2mm×43.0mm |
| Weight              | 0.5Kg                  |