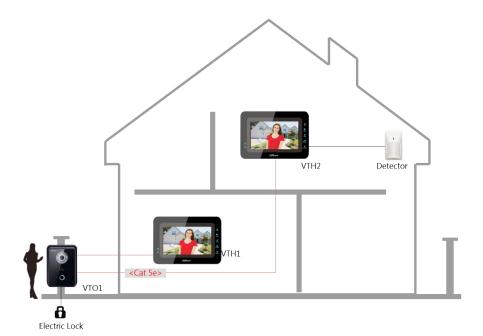

ion                   | Surface                             |  |
| Material                       | Tempered Glass                      |  |
| Power                          | DC 24V                              |  |
| Power Consumption              | Standby ≤1W, Work ≤4W               |  |

## **Features**

- 600TVL CMOS camera
- · Tempered glass panel, IP65
- · Color video & audio intercom
- · Night vision
- · Group call
- · Surface mounted













| Working Temperature | -30°C~+60°C            |
|---------------------|------------------------|
|                     | 10%~90%RH              |
| Relative Humidity   | 10% 90%KH              |
| Dimensions          | 114.2mm×154.2mm×43.0mm |
| Weight              | 0.5Kg                  |

Dimensions View Area







## Application