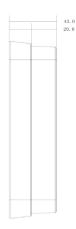

## **Features**

- 600TVL CMOS camera
- · Tempered glass panel, IP65
- · Color video & audio intercom
- · Night vision
- · Group call
- · Surface mounted

| Working Temperature | -30°C~+60°C            |
|---------------------|------------------------|
|                     | 10%~90%RH              |
| Relative Humidity   | 10% 90%KH              |
| Dimensions          | 114.2mm×154.2mm×43.0mm |
| Weight              | 0.5Kg                  |

Dimensions View Area