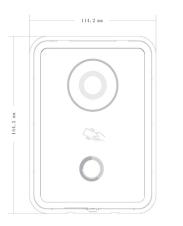

## **Features**

- 600TVL CMOS camera
- · Tempered glass panel, IP65
- · Color video & audio intercom
- · Night vision
- · Group call
- · Surface mounted

| Working Temperature | -30°C~+60°C            |
|---------------------|------------------------|
|                     | 10%~90%RH              |
| Relative Humidity   | 10% 90%KH              |
| Dimensions          | 114.2mm×154.2mm×43.0mm |
| Weight              | 0.5Kg                  |

Dimensions View Area