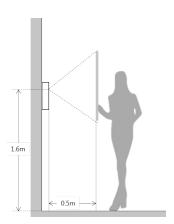

|  |
| Installation                   | Surface                             |  |
| Material                       | Tempered Glass                      |  |
| Power                          | DC 24V                              |  |
| Power Consumption              | Standby ≤1W, Work ≤4W               |  |

## **Features**

- 600TVL CMOS camera
- · Tempered glass panel, IP65
- · Color video & audio intercom
- · Night vision
- · Group call
- · Surface mounted













| Working Temperature | -30°C~+60°C            |
|---------------------|------------------------|
|                     | 10%~90%RH              |
| Relative Humidity   | 10% 90%KH              |
| Dimensions          | 114.2mm×154.2mm×43.0mm |
| Weight              | 0.5Kg                  |

Dimensions View Area







## Application